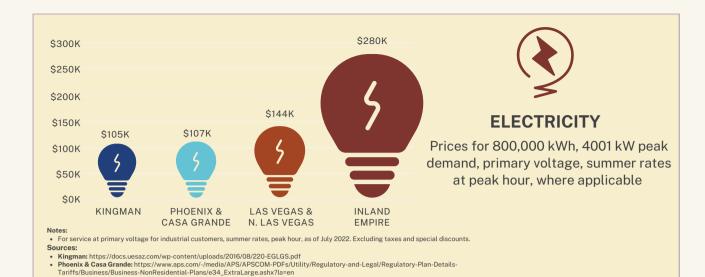

# INTERNET PROVIDER SPEED OFFERED Single line max speed, availability as of Q3 2023 1 Gbps 2.5 Gbps KINGMAN **PHOENIX CASA GRANDE** LAS VEGAS N. LAS VEGAS

Las Vegas and North LV: https://www.nvenergy.com/publish/content/dam/nvenergy/bill\_inserts/2022/07\_jul/np\_com\_rate\_1\_31.pdf

Inland Empire: https://www.sce.com/regulatory/tariff-books/rates-pricing-choices