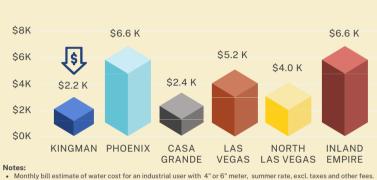

### PRICE FOR 1 MILLION GALLONS

Estimate of water cost based on monthly usage\*

- · Data collected June-July, 2022. Inland Empire rates are from Fontana, Rancho Cucamonga, Rialto area
- Kingman: https://www.cityofkingman.gov/government/departments/finance/utility-billing/water-fees
   Phoenix: https://www.phoenix.gov/waterservicessite/Documents/WaterRateScheduleHistory3-1-22.pdf
   Casa Grande: https://www.azwater.com/files/rates/wg-284.pdf

- Las Vegas: https://www.lovwd.com/customer-service/pay-bill/water-bill-estimator/index.cfml

  North Las Vegas: http://www.cityofnorthlasvegas.com/docs/Utilities/WaterandWasteWaterRateTables.pdf
  Inland Empire: https://www.fontanawater.com/wp-content/uploads/2022/06/F0-1-7-1-22.pdf