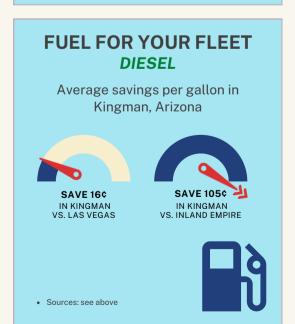

## **FUEL FOR YOUR FLEET** Average savings per gallon in

Kingman, Arizona

VS. LAS VEGAS

- Other AZ regions excluded due to similar prices
- For credit-only pricing, brand name stations, excluding Arco, G&M brands, & membership only stations
- Data collected June 25th-July 12th and averaged to
- Source: Gas Buddy