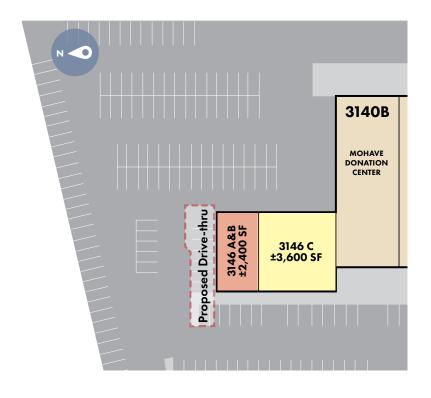

## FRONTIER SHOPPING CENTER

3136 - 3146 N STOCKTON HILL RD | KINGMAN, AZ

DRIVE THRU CONCEPT

3146 A&B - ±2,400
\*Potential for drive-thru (Divisible)