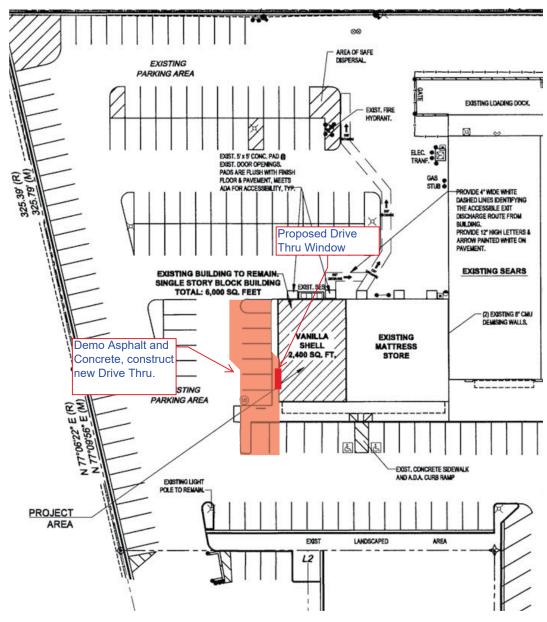

## FRONTIER SHOPPING CENTER

3136 - 3146 N STOCKTON HILL RD | KINGMAN, AZ

DRIVE THRU CONCEPT

3146 A&B - ±2,400
\*Potential for drive-thru (Divisible)