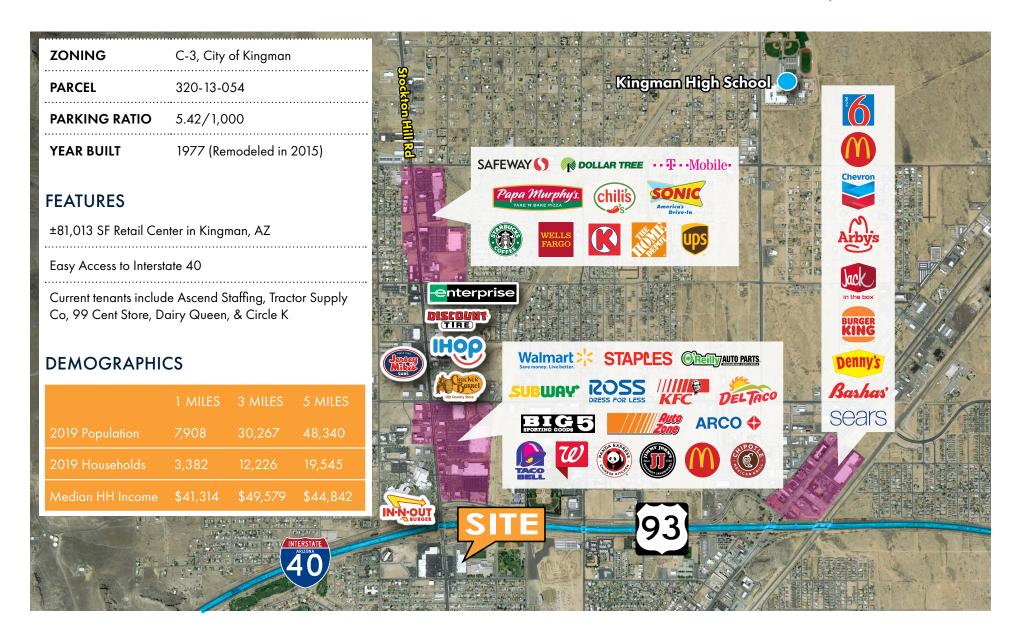

## FRONTIER SHOPPING CENTER

3136 - 3146 N STOCKTON HILL RD | KINGMAN, AZ

## KINGMAN JR ANCHOR & RETAIL SPACES - SUITES RANGING FROM ±1,200 - 24,268 SF

RETAIL SUITES FOR LEASE

Kingman Spaces Available For Lease with Easy Access to Interstate 40 Freeway

**Kyle Davis** 

D 480.889.2566 M 203.419.5385 kdavis@cpiaz.com CJ Barnett

# FRONTIER SHOPPING CENTER 3136 - 3146 N STOCKTON HILL RD | KINGMAN, AZ

**CURRENT AVAILABILITY**  3136B - ±24,268 SF

3146 A&B - ±2,400 \*Potential for drive-thru (Divisible)

3146 C - ±3,600

 $*3146 \text{ A,B,C} + 3140B = \pm 13,680 \text{ SF}$ 