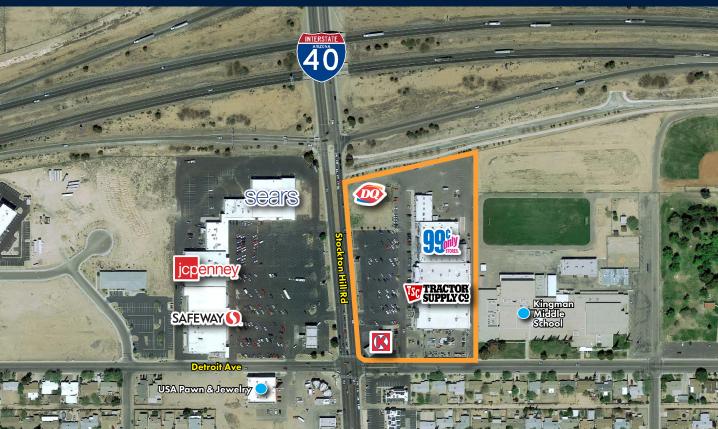

## FRONTIER SHOPPING CENTER

3136 - 3146 N STOCKTON HILL RD | KINGMAN, AZ

## KINGMAN JR ANCHOR & RETAIL SPACES - SUITES RANGING FROM ±1,200 - 24,268 SF

RETAIL SUITES FOR LEASE

Kingman Spaces Available For Lease with Easy Access to Interstate 40 Freeway

**Kyle Davis** 

D 480.889.2566 M 203.419.5385 kdavis@cpiaz.com CJ Barnett

# FRONTIER SHOPPING CENTER 3136 - 3146 N STOCKTON HILL RD | KINGMAN, AZ

**CURRENT AVAILABILITY**  3136B - ±24,268 SF

3146 A&B - ±2,400 \*Potential for drive-thru (Divisible)

3146 C - ±3,600

 $*3146 \text{ A,B,C} + 3140B = \pm 13,680 \text{ SF}$ 