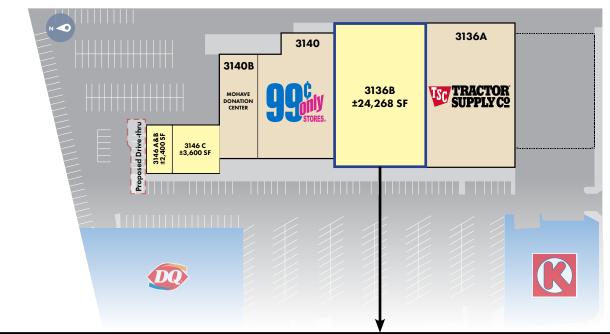

## FRONTIER SHOPPING CENTER

3136 - 3146 N STOCKTON HILL RD | KINGMAN, AZ

## KINGMAN JR ANCHOR & RETAIL SPACES - SUITES RANGING FROM ±1,200 - 24,268 SF

RETAIL SUITES FOR LEASE

Kingman Spaces Available For Lease with Easy Access to Interstate 40 Freeway

**Kyle Davis** 

D 480.889.2566 M 203.419.5385 kdavis@cpiaz.com CJ Barnett

# FRONTIER SHOPPING CENTER 3136 - 3146 N STOCKTON HILL RD | KINGMAN, AZ

**CURRENT AVAILABILITY**  3136B - ±24,268 SF

3146 A&B - ±2,400 \*Potential for drive-thru (Divisible)

3146 C - ±3,600

 $*3146 \text{ A,B,C} + 3140B = \pm 13,680 \text{ SF}$ 