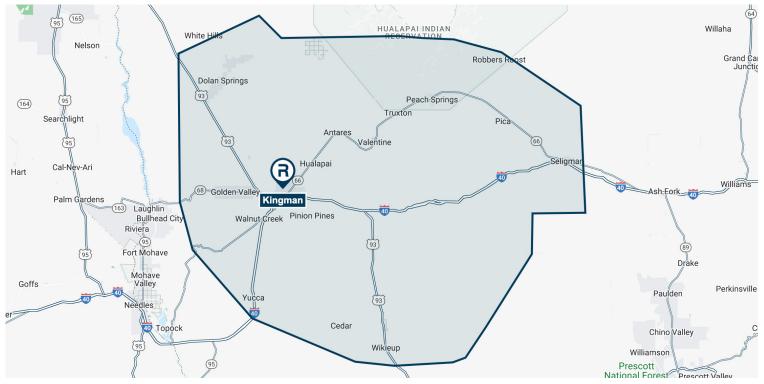

### Kingman, Arizona

| Population                     |          | Age                      |        |
|--------------------------------|----------|--------------------------|--------|
| 2020                           | 76,073   | 0 - 9 Years              | 8.55%  |
| 2023                           | 78,770   | 10 - 17 Years            | 7.67%  |
| 2028                           | 81,571   | 18 - 24 Years            | 6.73%  |
| Educational Attainment (%)     |          | 25 - 34 Years            | 11.21% |
| Graduate or Professional       |          | 35 - 44 Years            | 10.02% |
| Degree                         | 5.10%    | 45 - 54 Years            | 10.10% |
| Bachelors Degree               | 8.62%    | 55 - 64 Years            | 15.53% |
| Associate Degree               | 8.23%    | 65 and Older             | 30.18% |
| Some College                   | 31.83%   | Median Age               | 51.11  |
| High School Graduate (GED)     | 32.58%   | Average Age              | 47.38  |
| Some High School, No<br>Degree | 10.51%   | Race Distribution (%)    |        |
| Less than 9th Grade            | 3.12%    | White                    | 77.07% |
|                                |          | Black/African American   | 1.18%  |
| Income                         |          | American Indian/Alaskan  | 3.20%  |
| Average HH                     | \$66,906 | Asian                    | 1.34%  |
| Median HH                      | \$52,022 | Native Hawaiian/Islander | 0.20%  |
| Per Capita                     | \$28,768 | Other Race               | 5.46%  |
|                                |          | Two or More Races        | 11.55% |
|                                | _        | Hispanic                 | 15.25% |